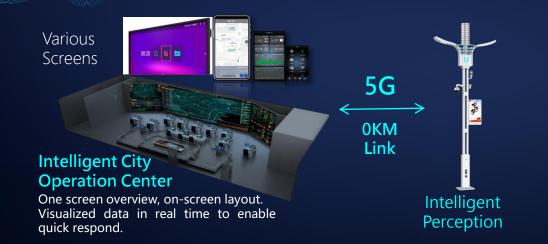

# Unilumin

- New Infrastructure 5G
  Construction
- Operation Center Display +
  Intelligent Lamp Pole
- Intelligent City Solution
  Opportunities

# LED Display+5G+ Intelligent Lamp Pole

Intelligent City "Device+Cloud+5G" Solution