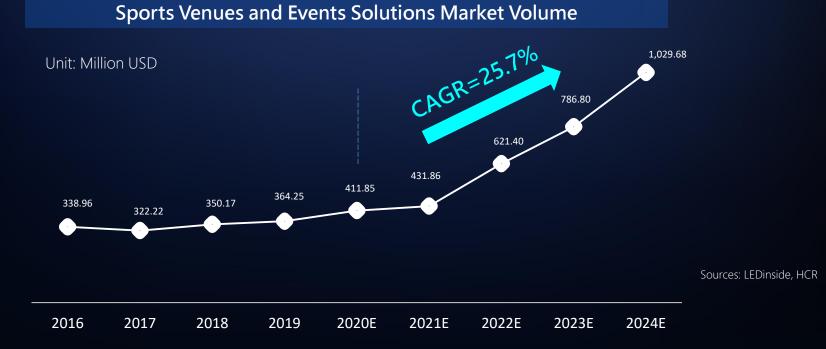

## Unilumin

The sports venues and events solutions market will experience **explosive growth**, and it is expected to achieve a **CAGR of 25.7%** in the next 4 years