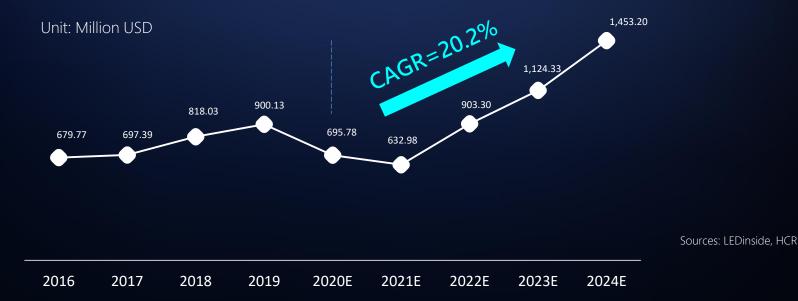

## Unilumin

The global LED display market is estimated to shrink in 2020 and 2021. There will be explosive growth starting in 2022, and a CAGR of **20.4%** is expected from 2020 to 2025.

Global LED Display Market Volume

Sources: LEDinside, HCR