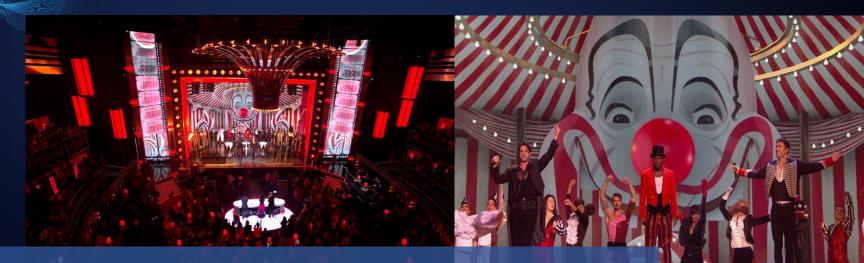

## UtileIII3.9, 200sqm, X Factor: Celebrity 2019

British celebrity special edition of The X Factor relied on 200 square meters of Unilumin' s Utile III 3.9 LED to deliver an ultimate staging effect for the audience and millions of TV viewers.