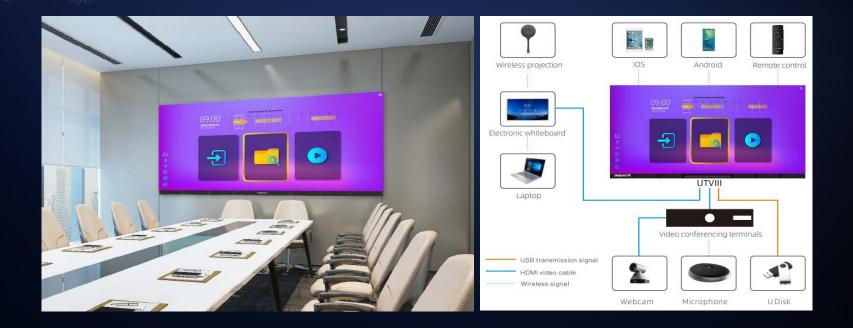

Unilumin' s Smart Conference Display Series includes all-inone LED conference display and touchable handwriting 55" to 98" LCD conference display. Through integrating conference control systems and security systems, Unilumin Smart Conference Display Series can tailor-make LED plus LCD solutions for all sizes of meetings.