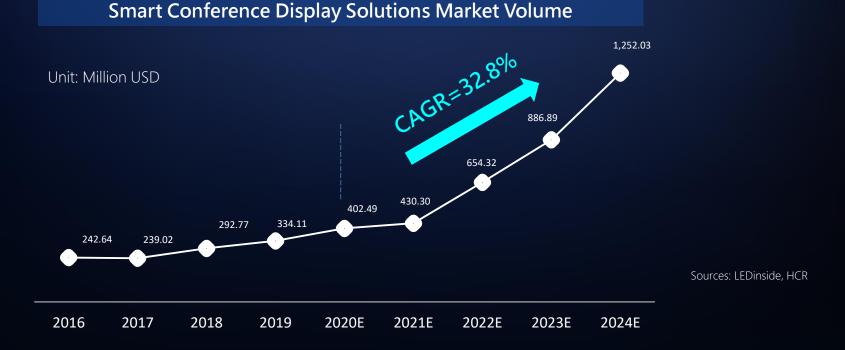

#### 2-5 Smart Conference Display Solutions

Unilumin

The smart conference display solutions market will be the **fastest-growing market segment**, and the market size in 2024 will be **3 times the current size** 

#### 2-5 Smart Conference Display Solutions