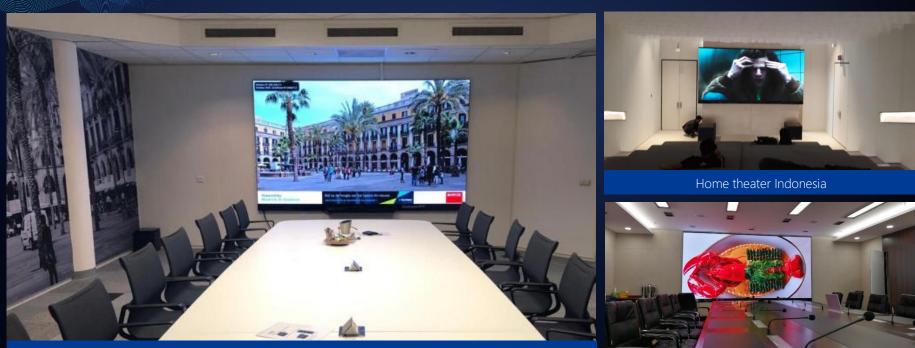

#### 2-5 Smart Conference Display Solutions

Unilumin

The smart conference display solutions market will be the **fastest-growing market segment**, and the market size in 2024 will be **3 times the current size** 

#### 2-5 Smart Conference Display Solutions

Unilumin' s Smart Conference Display Series includes all-inone LED conference display and touchable handwriting 55" to 98" LCD conference display. Through integrating conference control systems and security systems, Unilumin Smart Conference Display Series can tailor-make LED plus LCD solutions for all sizes of meetings.

## 2-5 Smart Conference Display Solutions

# Unilumin

Maverickin Meeting Room, UK

Shanghai Aerospace Research Institute, China