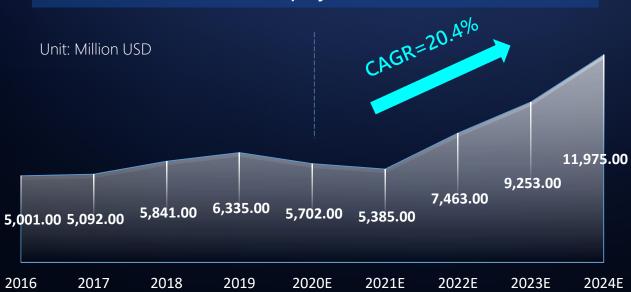

## Unilumin

The global LED display market is estimated to shrink in 2020 and 2021. There will be explosive growth starting in 2022, and a CAGR of **20.4%** is expected from 2020 to 2025.

Global LED Display Market Volume

Sources: LEDinside, HCR