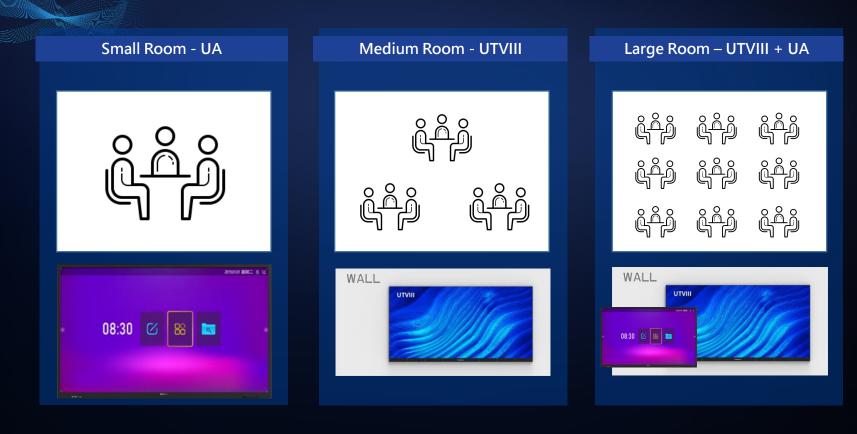

Unilumin' s Smart Conference Display Series includes all-inone LED conference display and touchable handwriting 55" to 98" LCD conference display. Through integrating conference control systems and security systems, Unilumin Smart Conference Display Series can tailor-make LED plus LCD solutions for all sizes of meetings.