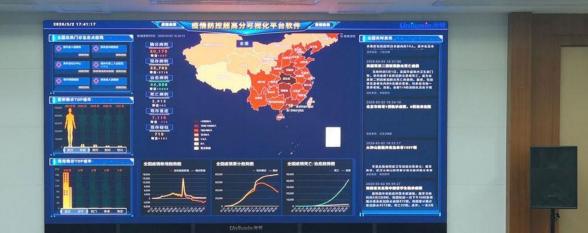

# UTVIII1.9, Hubei Province Center for Disease Control

Hubei Province Center for Disease Control and Prevention is a Chinese provincial hub for managing disease control and prevention. The center employs UTVIII as a display medium to present key message to stakeholders and provide visualized information for decision makers to respond to all kinds of demands from situation awareness to emergency alert to analysis report.