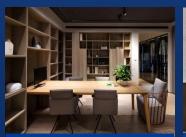

# Unilumin

Unilumin indoor lightning and DASUN team was responsible for the design and implementation of the Marisfrolg headquarter building which is an architectural masterpiece. The team aiming to highlight the architectural space characteristics by highlighting the light but not the luminaires, the design concept of "seeing light but not the lamps".