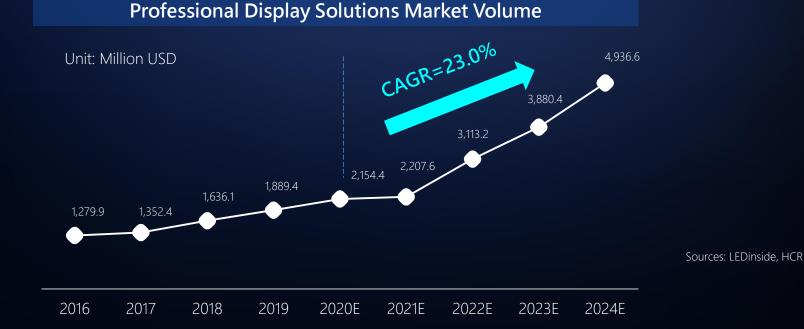

#### **Professional Display Solutions**

Broadcast Control Room Conference Education Medical

#### **Functional Lighting Solutions**

Outdoor Public Lighting Tunnel Lighting Smart Public Lighting Office Environment Lighting Hospitality Indoor Lighting

Unilumin

The professional display solutions market has broad room for growth, and the market size in 2024 will be **2.5 times** the current size.

## Unilumin

Offering visual technologies to the mission-critical applications, Unilumin Professional LED solutions portfolio not only offers video walls (from pixel pitch 0.5mm to 1.5mm) but also software and cloud management systems to bring together all necessary content from a large number of different sources into one system while ensuring optimum security. Our solutions span the complete landscape, including public security, emergency control and command centers, smart city management centers, broadcast and conference rooms.