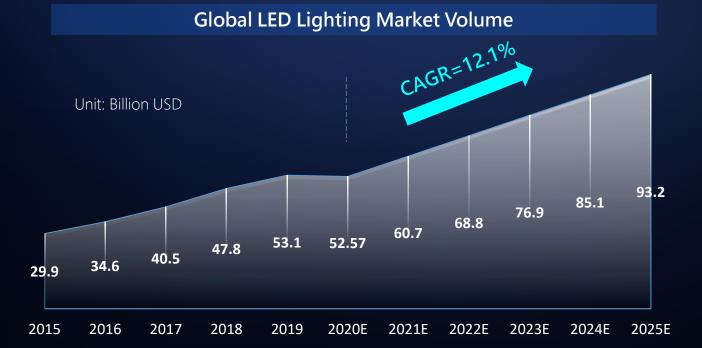

#### Global LED Lighting Industry

Unilumin

The global LED lighting market is expected to achieve a CAGR of 12.1% from 2020 to 2025, and the market size in 2025 will be close to 100 billion USD.

Sources: Tianfeng securities, GGI