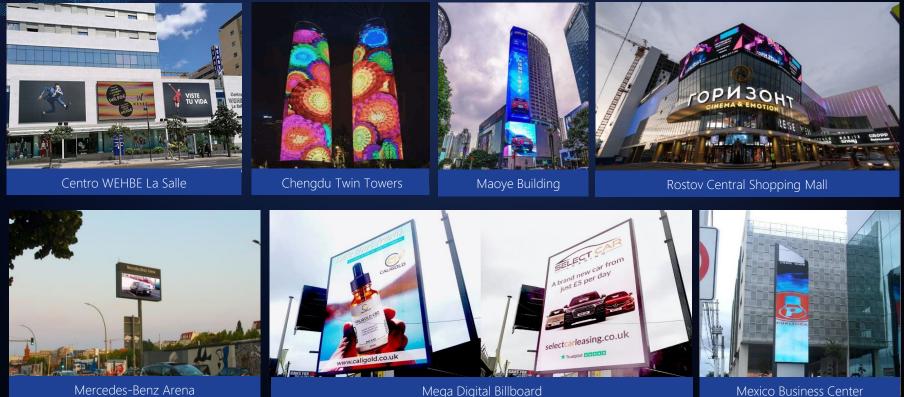

#### Comcast Reception

VOLKSWAGEN Show Room

GDP Architects Conference Hall, Malaysia

Aviva Auditorium, London

IVA Conference Center, Stockholm

Unilumin

The commercial display solutions market grows with CAGR 12.7% from 2020 to 2024 in estimate, and the market size will reach **3.20 billion USD** in 2024

**Commercial Display Solutions Market Volume** 