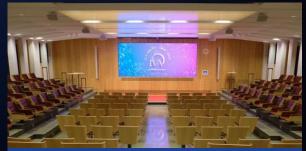

Unilumin' s Smart Conference Display Series includes all-inone LED conference display and touchable handwriting 55" to 98" LCD conference display. Through integrating conference control systems and security systems, Unilumin Smart Conference Display Series can tailor-make LED plus LCD solutions for all sizes of meetings.

#### 2-5 Smart Conference Display Solutions

# Unilumin

Maverickin Meeting Room, UK

Shanghai Aerospace Research Institute, China