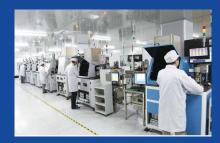

# Unilumin

aving the largest LED production base (400, 000 m²) in the

world with a yearly production capacity of over 714,000 m<sup>2</sup>, Unilumin is always prepared to fulfill its responsibility of meeting its partners' increasing demands. The application of smart production line and Mini LED manufacturing technology enable Unilumin to provide worldwide customers with full ability to lead the LED industry.

# 714,000+ m<sup>2</sup>

Production Capacity per Year

Intelligent Manufacturing

Mini LED (0.5-0.9mm) Technology

Unilumin