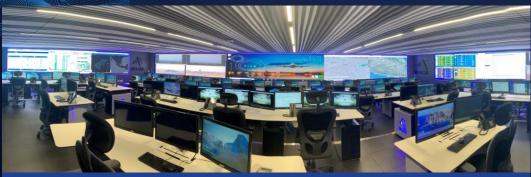

#### 2-5 Smart Conference Display Solutions

Unilumin

The smart conference display solutions market will be the **fastest-growing market segment**, and the market size in 2024 will be **3 times the current size** 

Unilumin' s Smart Conference Display Series includes all-inone LED conference display and touchable handwriting 55" to 98" LCD conference display. Through integrating conference control systems and security systems, Unilumin Smart Conference Display Series can tailor-make LED plus LCD solutions for all sizes of meetings.