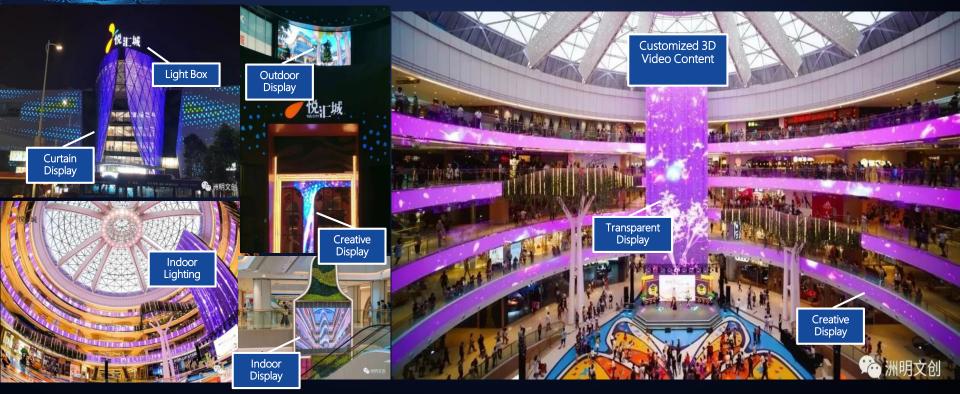

oduction designers are beginning to use our Unilumin LED walls to increase the quality of their storytelling and to augment the "physical" scenery that is traditionally used. This new LED wall places Sky Italia at the forefront of the new virtual scenery trend with outstanding clarity." 3

## Unilumin



Mexico City International Airport



City Security Command Center Wuxi China



## Unilumin



#### Comcast Reception



VOLKSWAGEN Show Room



GDP Architects Conference Hall, Malaysia



Aviva Auditorium, London



IVA Conference Center, Stockholm

Unilumin

The commercial display solutions market grows with CAGR 12.7% from 2020 to 2024 in estimate, and the market size will reach **3.20 billion USD** in 2024

**Commercial Display Solutions Market Volume** 



## Unilumin



## Unilumin



Yuehui Shopping Mall (China) uses over 2,400 SQM LED Displays

## Unilumin



Hyundai Motor Showroom



Kuala Lumpur International Airport



NIKE Innovation House





Royal Caribbean Ocean Spectrum



LinQ Casino

## Unilumin



Mega Digital Billboard

## Unilumin

The rental and staging display solutions market has broad room for growth, and the market size in 2024 will be **2 times** the current size

## Rental and Staging Display Solutions Market Volume



## Unilumin



## Unilumin



## UtileIII3.9, 200sqm, X Factor: Celebrity 2019

British celebrity special edition of The X Factor relied on 200 square meters of Unilumin' s Utile III 3.9 LED to deliver an ultimate staging effect for the audience and millions of TV viewers.

## Unilumin



Indonesia

## Unilumin



Microsoft Surfac