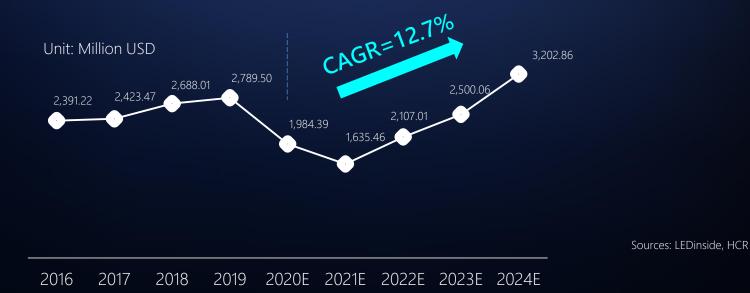

#### Comcast Reception

VOLKSWAGEN Show Room

GDP Architects Conference Hall, Malaysia

Aviva Auditorium, London

IVA Conference Center, Stockholm

Unilumin

The commercial display solutions market grows with CAGR 12.7% from 2020 to 2024 in estimate, and the market size will reach **3.20 billion USD** in 2024