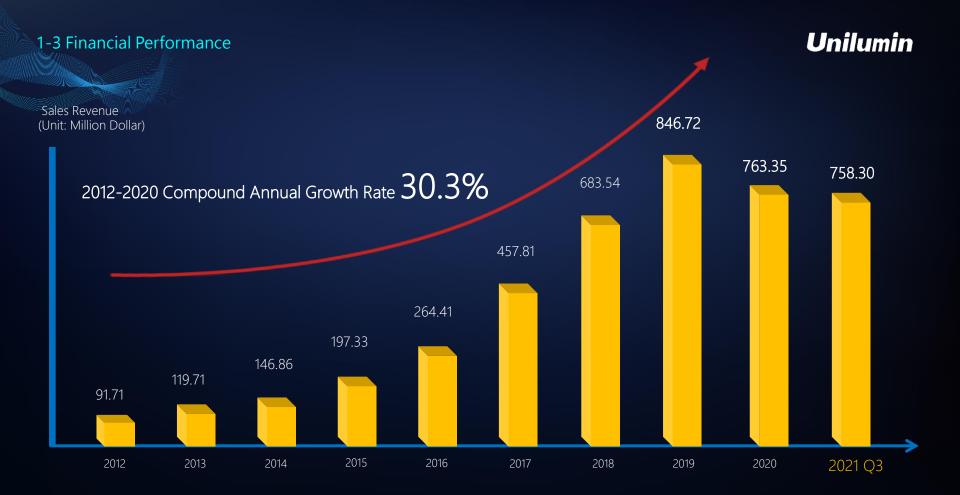

## Unilumin

Established in 2004, Unilumin Group Co., Ltd. (stock code 300232) is a worldclass LED solution provider of high quality LED display and lighting products and has been **the world's No.1 exporter of LED displays** for over six consecutive years. Headquartered in Shenzhen, Unilumin has three smart manufacturing bases in Shenzhen, Huizhou, and Zhongshan. With over 15 global offices, Unilumin provides cutting-edge LED innovations and localized services to its customers all around the world.