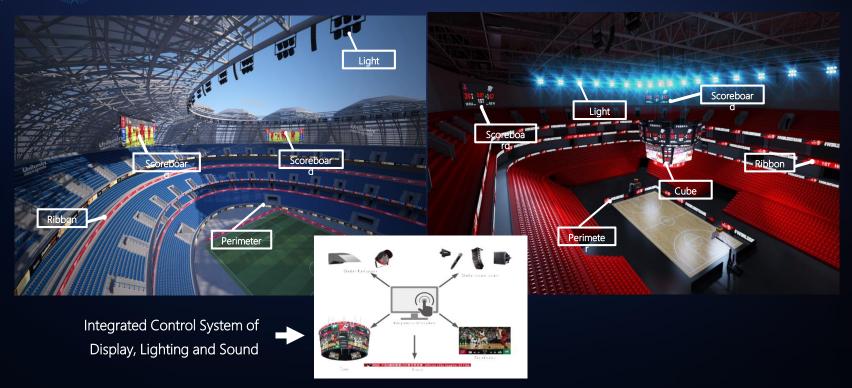

## Unilumin

Unilumin Sports is committed to providing first-class professional LED solutions for international events in areas such as baseball, cricket, ice hockey, basketball, equestrian, rugby, racing, swimming, and e-sports. Unilumin Sports is the partner and official supplier of the FIBA International Basketball Federation. Unilumin Sports provides customized management solutions for sports venues and events, which have innovatively integrated audiovisual systems, lighting systems, and control systems. Unilumin Sports solutions have been applied for International events such as the Russia World Cup, Basketball World Cup, Kazan Universiade, and Sochi Winter Olympic.

## Unilumin

Outdoor

Indoor