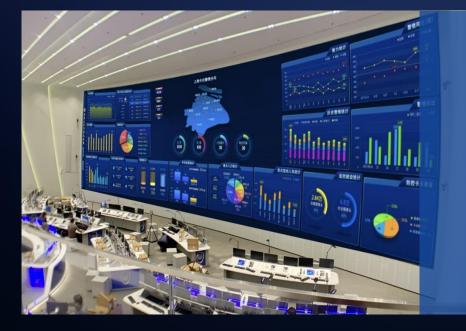

## Unilumin

Offering visual technologies to the mission-critical applications, Unilumin Professional LED solutions portfolio not only offers video walls (from pixel pitch 0.5mm to 1.5mm) but also software and cloud management systems to bring together all necessary content from a large number of different sources into one system while ensuring optimum security. Our solutions span the complete landscape, including public security, emergency control and command centers, smart city management centers, broadcast and conference rooms.

## Unilumin

Mexico City International Airport

City Security Command Center Wuxi China