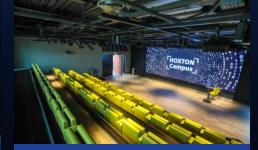

Unilumin' s Smart Conference Display Series includes all-inone LED conference display and touchable handwriting 55" to 98" LCD conference display. Through integrating conference control systems and security systems, Unilumin Smart Conference Display Series can tailor-make LED plus LCD solutions for all sizes of meetings.

## 2-5 Smart Conference Display Solutions

#### 2-5 Smart Conference Display Solutions