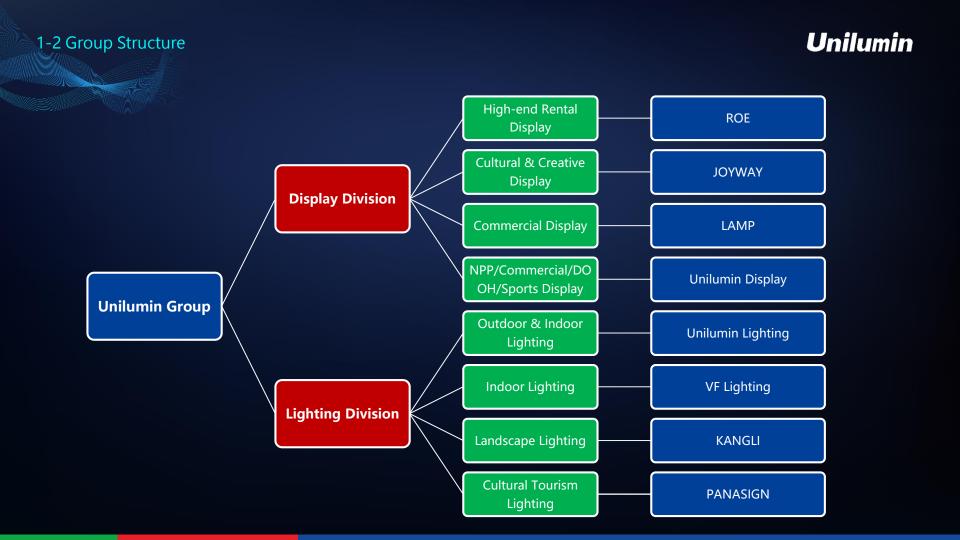

## 2 Business Groups / 7 Business Segments

#### **LED** Display **Business Group**

Wide Range of Indoor and Outdoor LED Display Products and Solutions for Various Scenarios.

#### **LED**Lighting **Business Group**

Urban Landscape LED Lighting Solutions for Night-time Economy, Tourism and Staging.

#### Media Architecture and Landscape Lighting Solutions

Night-time Economy Tourism Lighting Attraction Light Show Media Facade

#### **Functional Lighting Solutions**

Outdoor Public Lighting Tunnel Lighting Smart Public Lighting Office Environment Lighting Hospitality Indoor Lighting

Unilumin

The professional display solutions market has broad room for growth, and the market size in 2024 will be **2.5 times** the current size.