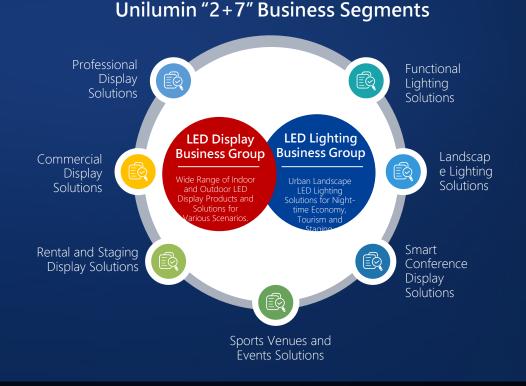

## 2 Business Groups / 7 Business Segments

#### **Professional Display Solutions**

Broadcast Control Room Conference Education Medical

#### **Commercial Display Solutions**

Retail Hospitality Transport Signage Shopping Mall Outdoor billboard

#### **Rental and Staging Display Solutions**

Exhibition Entertainment XR Studio House of Worship Live- event

#### **Sports Venues and Events Solutions**

Basketball Football Baseball Aquatic E-Sports

Corporate Board Room Government Conference Room Education Lecture Hall

#### **LED** Display **Business Group**

Wide Range of Indoor and Outdoor LED Display Products and Solutions for Various Scenarios.

#### **LED**Lighting **Business Group**

Urban Landscape LED Lighting Solutions for Night-time Economy, Tourism and Staging.

#### Media Architecture and Landscape Lighting Solutions

Night-time Economy Tourism Lighting Attraction Light Show Media Facade

#### **Functional Lighting Solutions**

Outdoor Public Lighting Tunnel Lighting Smart Public Lighting Office Environment Lighting Hospitality Indoor Lighting

Unilumin

The professional display solutions market has broad room for growth, and the market size in 2024 will be **2.5 times** the current size.