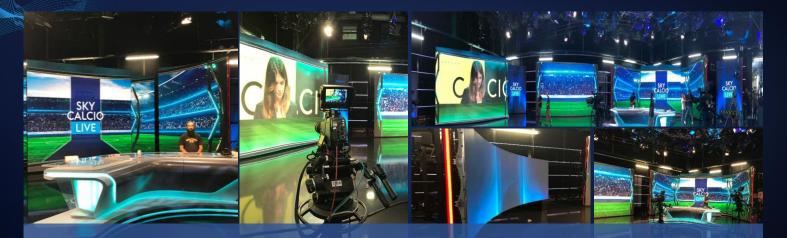

## Upanel1.9 & Upanel2.5, 170sqm, Sky TV Sport Studio

Broadcasting set design plays a key role in capturing viewers' attention. Sky TV Sport Studio installed a total number of 170sqm of Upanel which operates at its lowest brightness mode while maintaining the highest image quality. The Program Director commented, "The Unilumin Upanel LED wall opens up a world of creative possibilities for shows and events that will use the Sky studio venue from this point forward. In the sports entertainment industry, producers and production designers are beginning to use our Unilumin LED walls to increase the quality of their storytelling and to augment the "physical" scenery that is traditionally used. This new LED wall places Sky Italia at the forefront of the new virtual scenery trend with outstanding clarity." 3