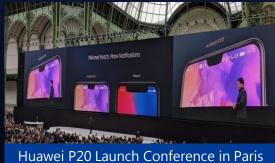

## Upanel1.9 & Upanel2.5, 170sqm, Sky TV Sport Studio

Broadcasting set design plays a key role in capturing viewers' attention. Sky TV Sport Studio installed a total number of 170sqm of Upanel which operates at its lowest brightness mode while maintaining the highest image quality. The Program Director commented, "The Unilumin Upanel LED wall opens up a world of creative possibilities for shows and events that will use the Sky studio venue from this point forward. In the sports entertainment industry, producers and production designers are beginning to use our Unilumin LED walls to increase the quality of their storytelling and to augment the "physical" scenery that is traditionally used. This new LED wall places Sky Italia at the forefront of the new virtual scenery trend with outstanding clarity." 3