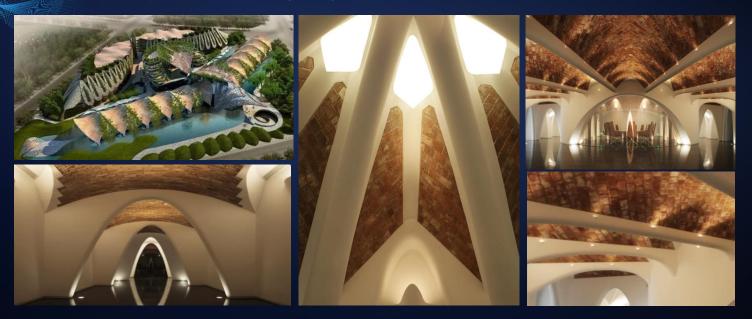

### 2-7 Functional Lighting Solutions Masfield Headquarters Building Project

# Unilumin

Unilumin indoor lightning and DASUN team was responsible for the design and implementation of the Marisfrolg headquarter building which is an architectural masterpiece. The team aiming to highlight the architectural space characteristics by highlighting the light but not the luminaires, the design concept of "seeing light but not the lamps".