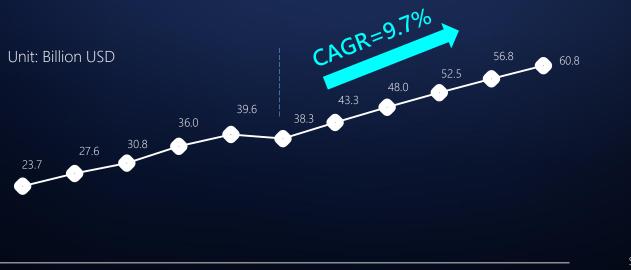

# Unilumin

The demand for landscape lighting solutions in public squares, parks, CBD, tourist attractions and "night economy " is in a period of rapid growth, the market size in 2025 will reach **28.5 billion USD** 

#### Media Architecture and Landscape Lighting Solutions Market Volume CAGR=18.8% 28.5 24.8 Unit: Billion USD 21.3 18.0 14.9 12.1 9.9 8.1 5.0 Sources: Tianfeng securities, GGII

2015 2016 2017 2018 2019 2020E 2021E 2022E 2023E 2024E 2025E