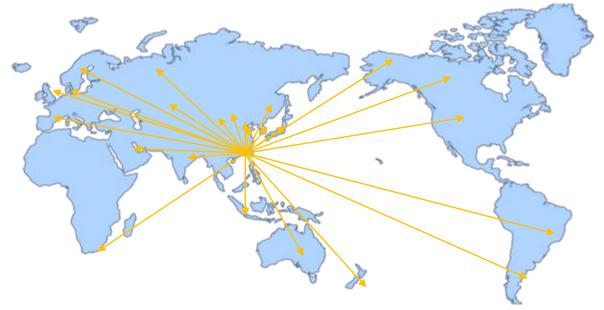

### 1-7 Global Service Network

# More than 160 countries and over 700 channels

#### Subsidiaries and Offices of Unilumin:

- 1. Orlando, USA
- 2. California,
- 3. New York, USA
- 4. Amsterdam, Holland
- 5. London, UK
- 6. Moscow, Russia
- 7. Melbourne, Australia
- 8. Dubai
- 9. Mexico
- 10. Korea
- 11. Japan
- 12. Germany