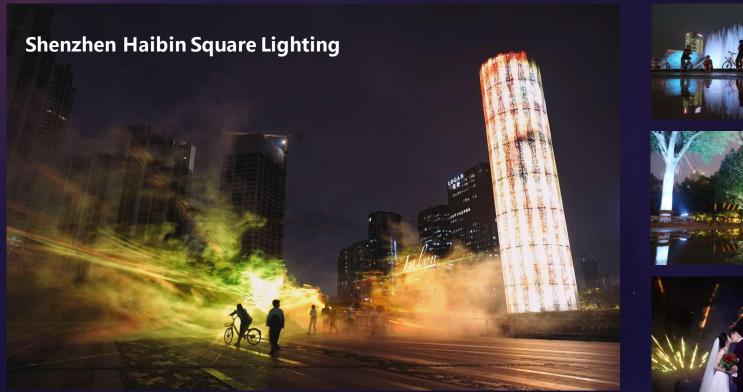

#### 2-5 Landscape Lighting / pplication

Blue and yellow are used as main color in Shenzhen Haibin lighting project. The sparkling color of light reveals the passion and energy of the young city Shenzhen.