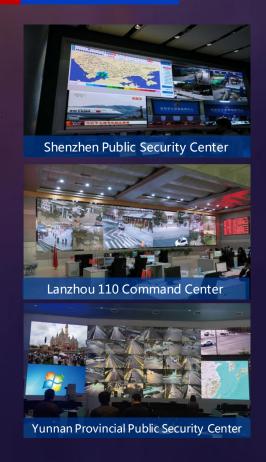

s is five star rated in North American. And at retail in THE HOME DEPOT.













### **Unilumin Smart Streetlight**



Shenzhen South Renmin Road Smart streetlight project



Yingchuan Municipal Square Smart streetlight project













### 2-3 Application and Solution

# Tian' anmen Square Display (2009-2014)

Independent intellectual property

Unilumin provides customers with a variety of display solutions for security monitoring center, conference and command center, radio and television studio, commercial advertising, and other event.



#### 2-3 Application **Smart City**



Futian Smart City command Center in Sheznhen



Beihai smart city command and control center



Smart city operation center of Zhangye, Gansu



# 2-3 Application Com

### **Command Center Application**





### 2-3 Application

### Conference Room Application









London Financial Centre



### 2-3 Application

### **Energy Industry Application**





National Grid in Shandong



South Grid Yunnan branch



CPC Fujian Provincial Committee

### 2-3 Application TV Studio Application











# 2-3 Application Commercial Application





### 2-3 Application Rental Application









## 2-3 Application Video Game Contest Application





**RNG** Application



Seattle LOL Finals













### 2-3 Application Sports Event ( 2018 World Cup Sports Center)

Unilumin sports preferred by most of the international sports events, such as Kazan University 2013, Sochi Winter Olympics 2014, and Brazil Olympics 2016, World Swimming Championships2017, World Cup in Russia 2018, etc. The comprehe