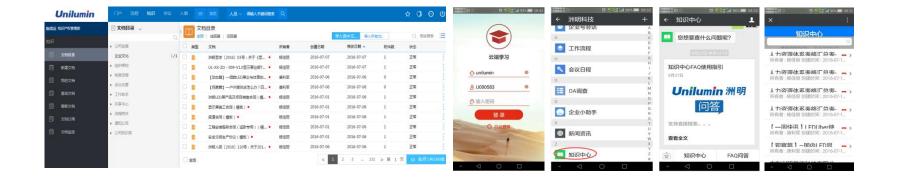

#### Mobile knowledge base platform and cloud learning platform

**OA system** (office system combining operation and Automation)

Set process approval, knowledge sharing, portal announcement, meeting schedule and other office elements in one, while supporting the integration of other office systems, centrally presenting the major office system data, can simplify office operations and improve office efficiency.

E-learning platform: realizing mobile learning

**Mobile Knowledge Platform**: The knowledge base will be displayed through the enterprise account of wechat, controlling access rights as well as allowing employees to find the sharing files for corresponding knowledge anytime and anywhere.