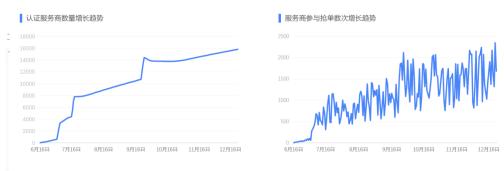

#### 3-4 Internet Industrial Platform

At present, Colorful Times has become the largest traffic portal for the display industry on the Internet platform. Distribution of 50,000+ orders and GMV valued at 1.3 billion in 2017.

20,000 orders have been distributed in the first quarter of 2018. It is estimated that 100,000 orders will be distributed throughout the year, and GMV valued at 26.77 billion.

# 最大的商业显示服务平台

目前每天有7000客户造访, 2018年将派发10万条订单, GMV 26.77亿

## 1.8万家认证服务商加盟

全国最大的渠道品牌蓝普通过万屏推广品牌和促进渠道分销

目前已有1.8万家认证服务商加盟。预计2018年年底加盟的服务商数量将达到5万家,将覆盖LED、LCD、DLP等多种商业显示方案,提供供应、内容定制等丰富的服务。