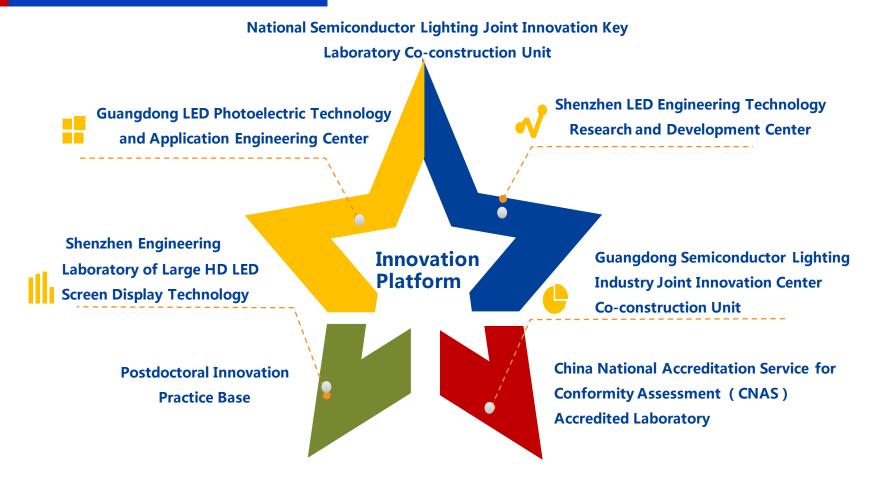

#### **Unilumin Central Laboratory**

Unilumin Central Laboratory has been recognized by CNAS (code L6507) and has become SGS, TUV-SUD, TUV Rheinland, UL-WTDP eyewitness laboratory. It is the co-construction unit of CSA state key laboratory of semiconductor lighting joint innovation.

The laboratory mainly provides reliable testing data for the design, development and verification of new products in the early stage, quality control in the later stage and pre-certification prediction test within the company, and also provides the same service for external customers, making it a testing platform Shared by the industry.