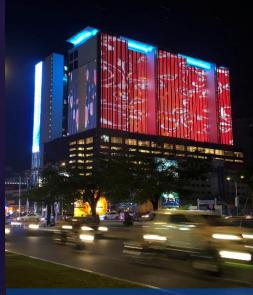

#### 2-5 Landscape Lighting / pplication

Blue and yellow are used as main color in Shenzhen Haibin lighting project. The sparkling color of light reveals the passion and energy of the young city Shenzhen.