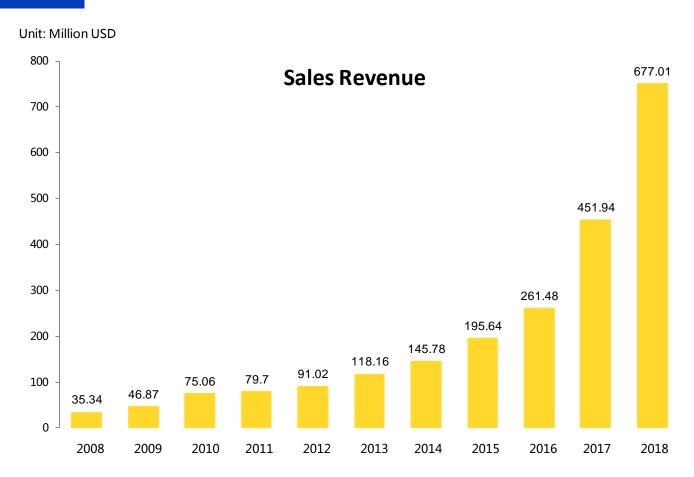

for 2018 FIFA World Cup and 346 m² LED display for Hong Kong-Zhuhai-Macao Bridge.

LED display of Unilumin has been rated as "Individual Product Champion" by MIIT

2005

Launched a revolution in LED industry to eliminated Sub-SMD product 2007

Sales volume surpassed 100 million CNY 2009

Designed and built LED screen for the 60th Anniversary for the P.R. China 2011

Became a listed company World Horticultural Exposition The Asian Games Shenzhen Universiade 2013

Realized delivering effective service by setting up product and E-commerce

2015

Black onyx products won six World Awards at the same time, changing the understanding of China's innovation. 2017

Accelerated industrial integration, and layout LED professional lighting and landscape lighting comprehensively

### 1-5 Sales Growth



### 1-6 Sales and Service Network at Home

- ★ Distribution network covers whole country and ensures local sales and technical service.
- ★More than 300 Certificate Agencies around China

Unilumin Offices are equipped with pre-sale and postsale personnel, showroom and complete warehouses for after-sales accessories to realize local service.



### 1-7 Global Service Network

# More than 160 countries and over 700 channels

#### Subsidiaries and Offices of Unilumin:

- 1. Orlando, USA
- 2. California,
- 3. New York, USA
- 4. Amsterdam, Holland
- 5. London, UK
- 6. Moscow, Russia
- 7. Melbourne, Australia
- 8. Dubai
- 9. Mexico
- 10. Korea
- 11. Japan
- 12. Germany



### 1-8 Unilumin Honors

Since its establishment, Unilumin has been granted a variety of honors, including "Individual Prod